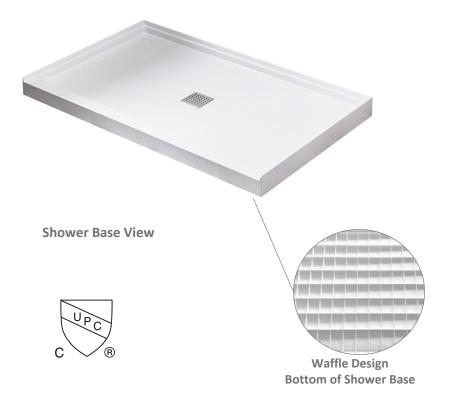

This innovative NERVAL shower base features high compression molded thermo set resin throughout, providing NERVAL **CastStone** shower base with lightness and durability.

## Product Feature:

- Caststone with waffle design reinforced bottom.
- Single threshold
- 3 Sided 1" tiling/water retention flange
- Low 3" threshold for easy access
- Semi Gloss Finish
- Anti slip
- Mold Resistant
- White Color
- Brushed stainless steel drain plate
- Drain not included
- Water Escape
- Standard: cUPC
- Brand: Nerval