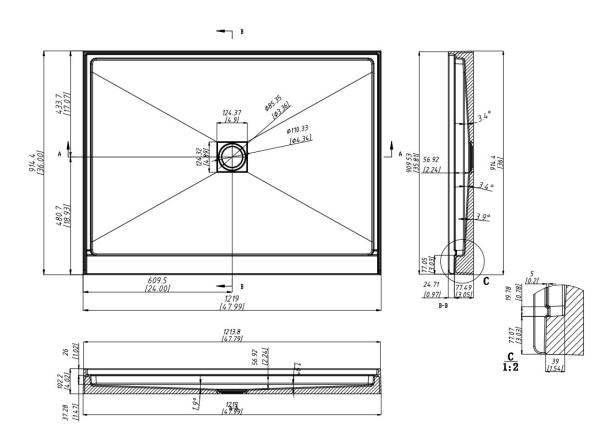

## CastStone Shower Base 48"x 36"

Model No: CSB-4836C

## **CastStone Shower Base**

48"x 36" Center Drain